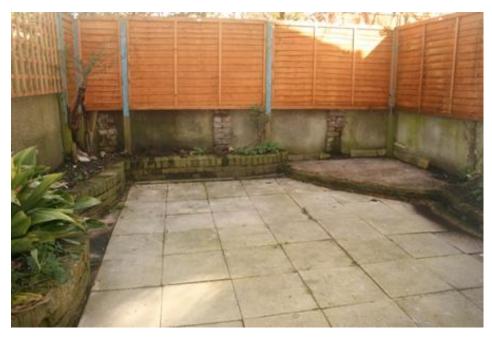

Separate modern fitted kitchen with large fridge/freezer and washing machine. Door to private rear patio garden. Storage shed.

On the first floor is a large bathroom with shower over bath and lots of storage space.