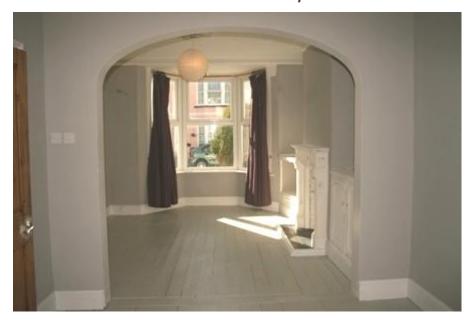

Stripped wooden door to large, sunny lounge and dining room with lovely fireplace. Large bay window.

The lounge and dining room are decorated in a lovely contemporary style.

Lots of space for relaxing and dining.