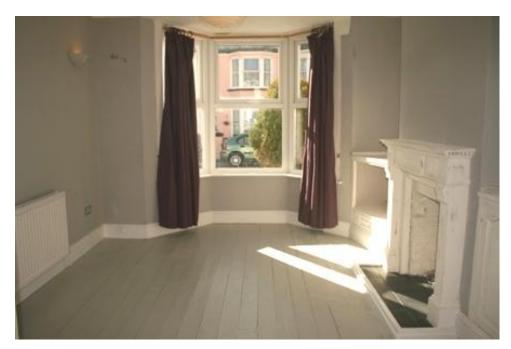

Stripped wooden door to large, sunny lounge and dining room with lovely fireplace. Large bay window.

The lounge and dining room are decorated in a lovely contemporary style.

Lots of space for relaxing and dining.