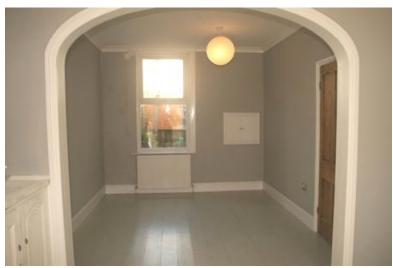

Stripped wooden door to large, sunny lounge and dining room with lovely fireplace. Large bay window.

The lounge and dining room are decorated in a lovely contemporary style.

Lots of space for relaxing and dining.