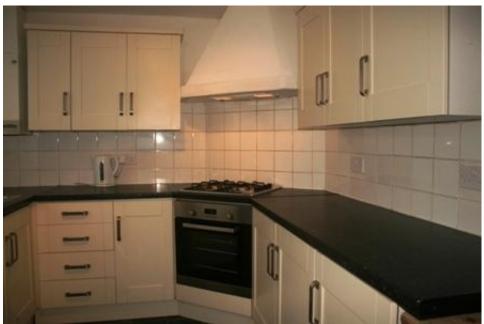

Separate modern fitted kitchen with large fridge/freezer and washing machine. Door to private rear patio garden. Storage shed.

On the first floor is a large bathroom with shower over bath and lots of storage space.